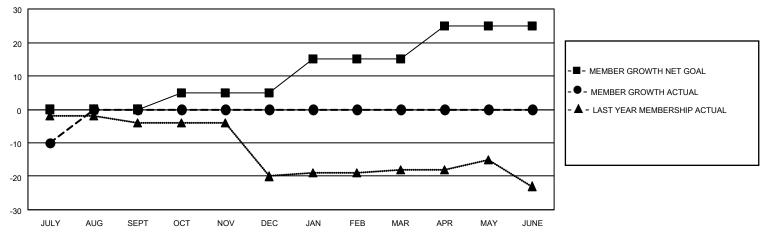

## GOALS AND ACTUAL MEMBERS CUMULATIVE

| DROPPED CLUBS: 0 |    | 0 CLUBS OF 24 ADDED 1 OR  | GENDER DISTRIBUTION                 |              |  |
|------------------|----|---------------------------|-------------------------------------|--------------|--|
|                  |    | MORE NEW MEMBERS          | MALE 273 (42.46%)                   |              |  |
|                  |    |                           | FEMALE                              | 370 (57.54%) |  |
| DROPPED MEMBERS  |    |                           | NON BINARY                          | 0 (0.00%)    |  |
|                  | _  |                           | PREFER NOT TO ANSWER                | 0 (0.00%)    |  |
| DECEASED         | 0  |                           |                                     |              |  |
| CLUB CANCELLED   | 0  | CLICK HERE FOR CUMULATIVE | TOTAL FAMILY UNIT MEMBERS 402       |              |  |
| OTHER            | 10 | MEMBERSHIP DATA           |                                     |              |  |
| TOTAL            | 10 |                           | FAMILY MEMBERS PAYING HALF DUES 201 |              |  |
|                  |    |                           |                                     |              |  |

## MONTHLY MEMBERSHIP PROGRESS REPORT

LOCATION ISRAEL District 128 Results as of: 7/31/2022

| Clubs                 |               |           |               | Members               |                        |                         |                                                    |
|-----------------------|---------------|-----------|---------------|-----------------------|------------------------|-------------------------|----------------------------------------------------|
| RESULTS FOR 2022-2023 |               |           |               | RESULTS FOR 2022-2023 |                        |                         |                                                    |
| QUARTER               | NEW CLUB GOAL | NEW CLUBS | DROPPED CLUBS | QUARTER MEMB          | BER GROWTH NET<br>GOAL | MEMBER GROWTH<br>ACTUAL | DROPPED<br>MEMBERS ACTUAL<br>(including transfers) |
| JULY/AUG/SEPT         | 0             | 0         | 0             | JULY/AUG/SEPT         | 0                      | 0                       | 10                                                 |
| OCT/NOV/DEC           | 0             | 0         | 0             | OCT/NOV/DEC           | 5                      | 0                       | 0                                                  |
| JAN/FEB/MAR           | 1             | 0         | 0             | JAN/FEB/MAR           | 10                     | 0                       | 0                                                  |
| APR/MAY/JUNE          | 2             | 0         | 0             | APR/MAY/JUNE          | 10                     | 0                       | 0                                                  |