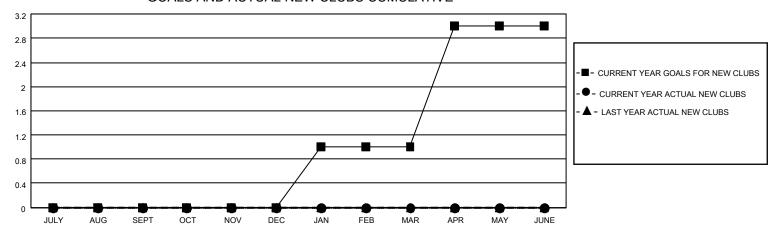

## GOALS AND ACTUAL NEW CLUBS CUMULATIVE

## MONTHLY MEMBERSHIP PROGRESS REPORT

LOCATION ISRAEL District 128 Results as of: 7/31/2022

| Clubs                 |               |           |               | Members               |                        |                         |                                                    |
|-----------------------|---------------|-----------|---------------|-----------------------|------------------------|-------------------------|----------------------------------------------------|
| RESULTS FOR 2022-2023 |               |           |               | RESULTS FOR 2022-2023 |                        |                         |                                                    |
| QUARTER               | NEW CLUB GOAL | NEW CLUBS | DROPPED CLUBS | QUARTER MEMB          | BER GROWTH NET<br>GOAL | MEMBER GROWTH<br>ACTUAL | DROPPED<br>MEMBERS ACTUAL<br>(including transfers) |
| JULY/AUG/SEPT         | 0             | 0         | 0             | JULY/AUG/SEPT         | 0                      | 0                       | 10                                                 |
| OCT/NOV/DEC           | 0             | 0         | 0             | OCT/NOV/DEC           | 5                      | 0                       | 0                                                  |
| JAN/FEB/MAR           | 1             | 0         | 0             | JAN/FEB/MAR           | 10                     | 0                       | 0                                                  |
| APR/MAY/JUNE          | 2             | 0         | 0             | APR/MAY/JUNE          | 10                     | 0                       | 0                                                  |